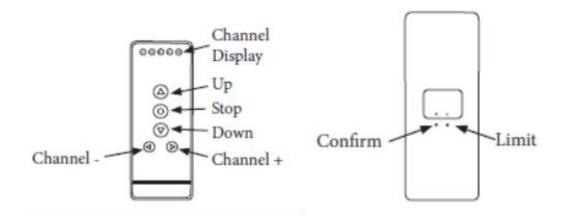

#### Step 2:

On the back of the remote press the **LIMIT** button and while holding the **LIMIT** button press and hold the **UP** button on the front of the remote until:

- Honeycomb Shade the shade beeps.
- Roller Shade, Window Shading, Dual Shade and Natural Woven Shade the shade jogs.

### To move a shade to the "Favorite" position:

- Ensure the shade is in a stopped position for at least 3 seconds.
- Press the STOP button on the front of the remote.